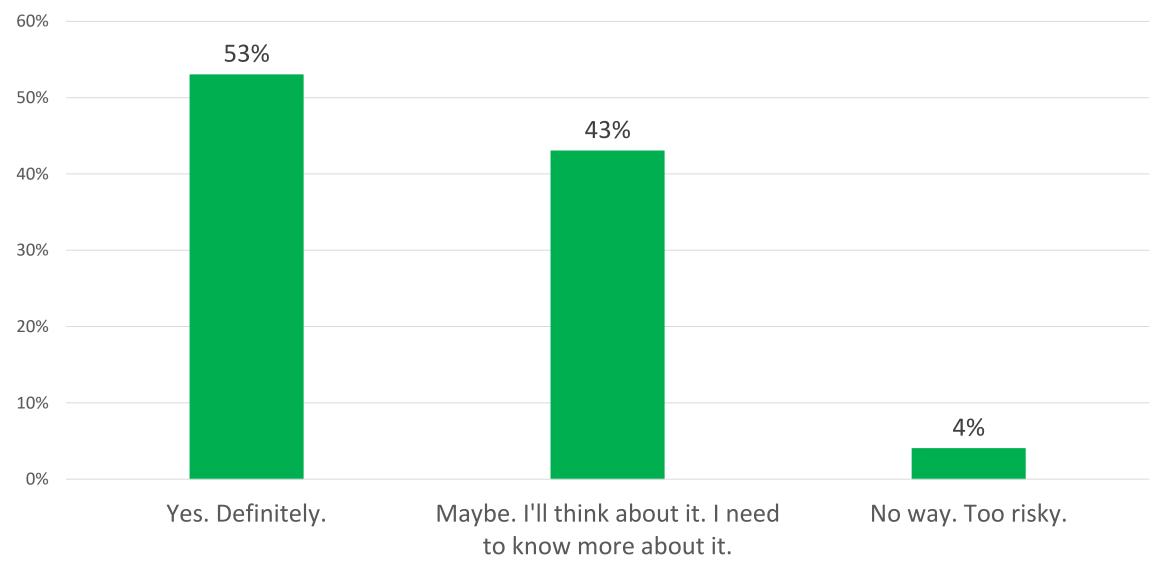

# Would you like to own a share in a renewable project (like a wind farm or solar farm)? (\*if the cost is reasonable)