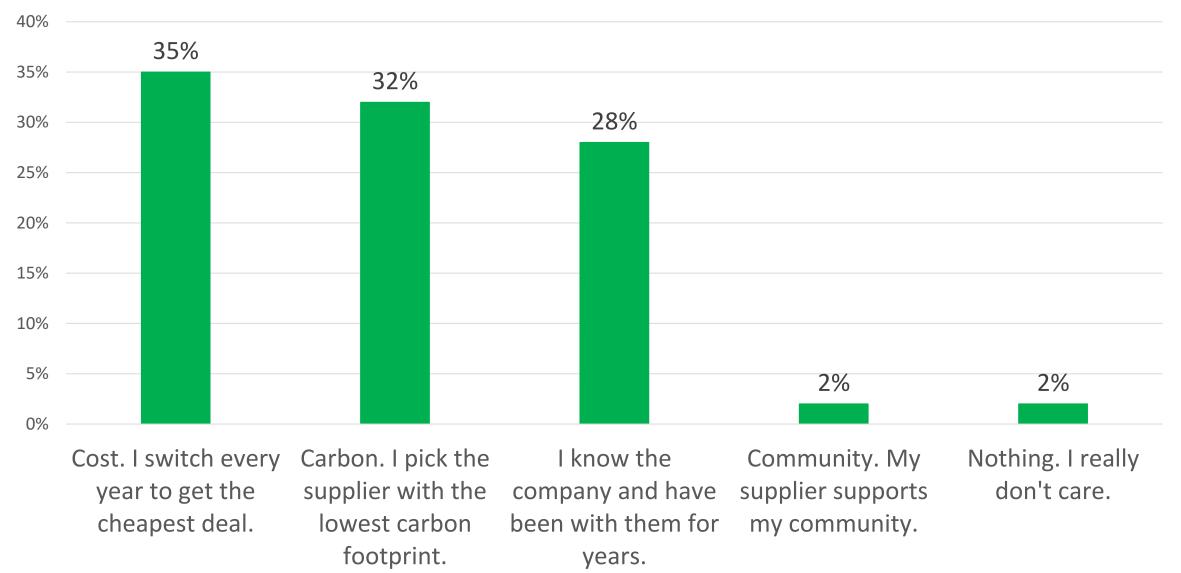

### Is it important to you how the energy you use is generated?



It is important, but I didn't Yes. I choose the supplier with No. All suppliers are the same know I could choose based on the most renewable energy to me. that



#### Which of these are important when picking an electricity supplier?

# Would you like to own a share in a renewable project (like a wind farm or solar farm)? (\*if the cost is reasonable)



## Would you like to buy your electricity from a supplier who supports renewable energy and community owned energy projects?





### Who do you think should own Ireland's energy?

### There will be a Community Power Co-operative launching in early 2019. Can we contact you again about it?



community owned power