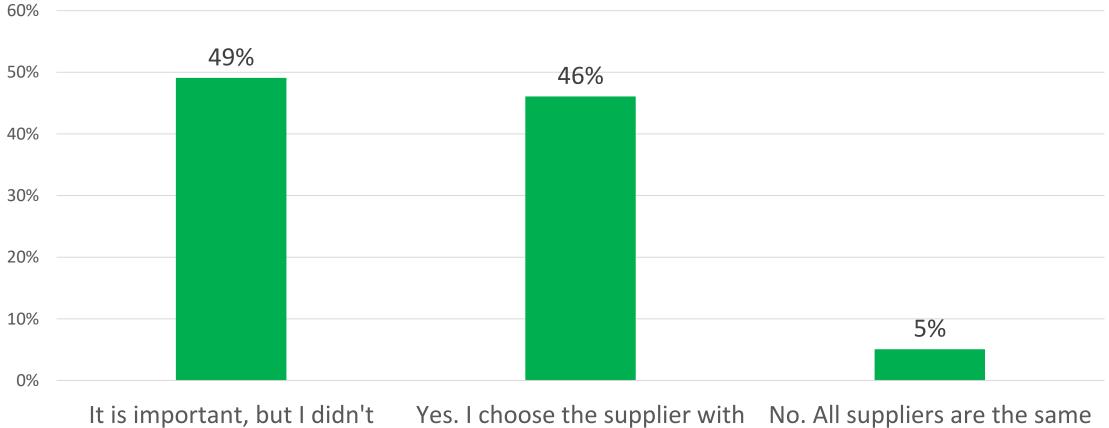

### Is it important to you how the energy you use is generated?

It is important, but I didn't Yes. I choose the supplier with No. All suppliers are the same know I could choose based on the most renewable energy to me. that