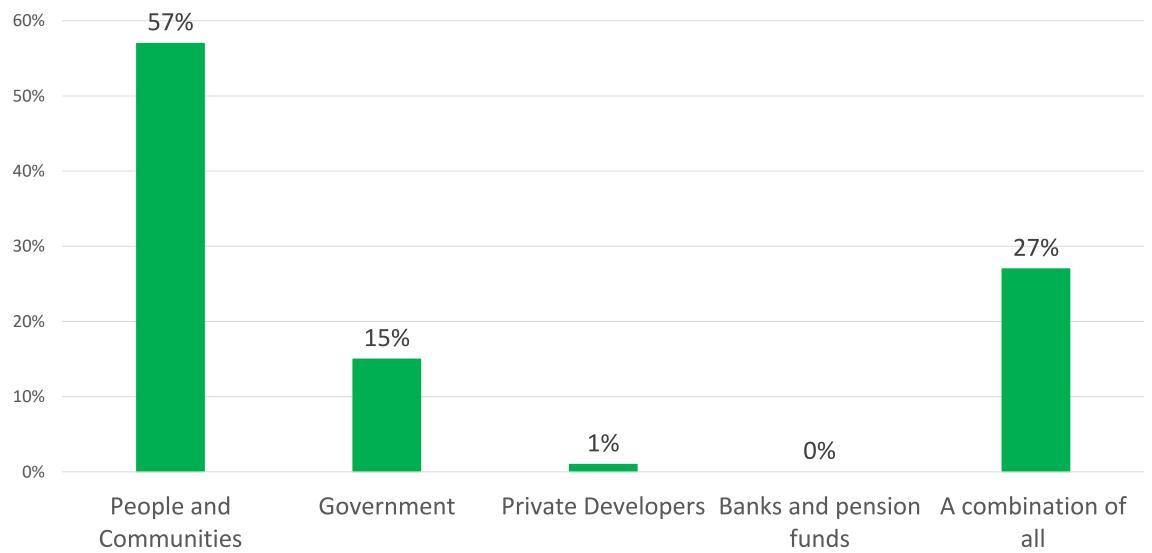

### Is it important to you how the energy you use is generated?



It is important, but I didn't Yes. I choose the supplier with No. All suppliers are the same know I could choose based on the most renewable energy to me. that



#### Which of these are important when picking an electricity supplier?

# Would you like to own a share in a renewable project (like a wind farm or solar farm)? (\*if the cost is reasonable)



## Would you like to buy your electricity from a supplier who supports renewable energy and community owned energy projects?





### Who do you think should own Ireland's energy?

### There will be a Community Power Co-operative launching in early 2019. Can we contact you again about it?



community owned power