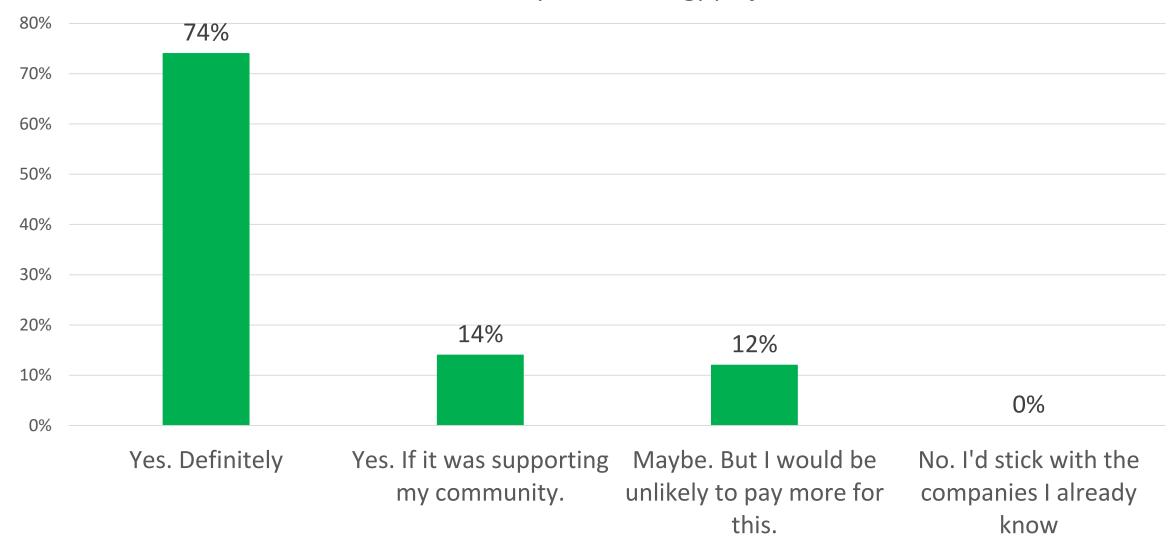

## Would you like to buy your electricity from a supplier who supports renewable energy and community owned energy projects?